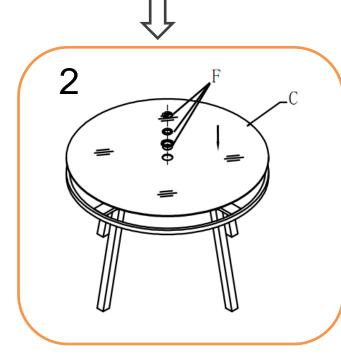

#### **ASSEMBLY STEPS:**

- 1. Turn the table top frame (A) upside down on a soft clean surface
- 2. Place glass in safe place whilst assembling table
- 3. LOOSELY attach legs (B) to table top (A) with bolts (D) and big flat washers (E) using spanner (F) DO NOT TIGHTEN THE BOLTS AT THIS STAGE
- 4. Tighten all bolts using spanner one by one being careful not to over tighten any as this will cause the thread to become damaged
- 5. Turn table top over and place in desired position
- 6. Place glass (C) back on table and gently press down to ensure glass is secure, then put parasol bungs & reducers (G) into the hole