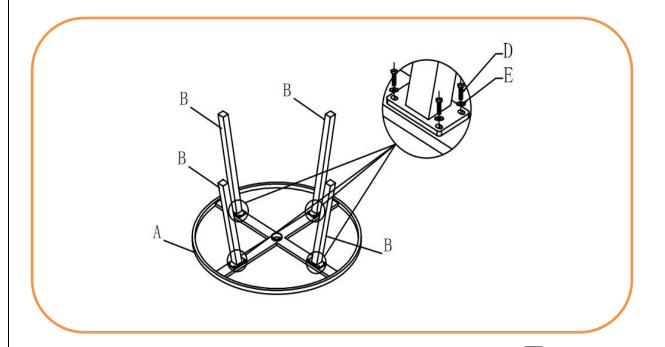

#### **ASSEMBLY STEPS:**

- 1. Turn the table top frame (A) upside down on a soft clean surface
- 2. Place glass in safe place whilst assembling table
- 3. LOOSELY attach legs (B) to table top (A) with bolts (D) and big flat washers (E) using spanner (F) DO NOT TIGHTEN THE BOLTS AT THIS STAGE
- 4. Tighten all bolts using spanner one by one being careful not to over tighten any as this will cause the thread to become damaged
- 5. Turn table top over and place in desired position
- 6. Place glass (C) back on table and gently press down to ensure glass is secure, then put parasol bungs & reducers (G) into the hole