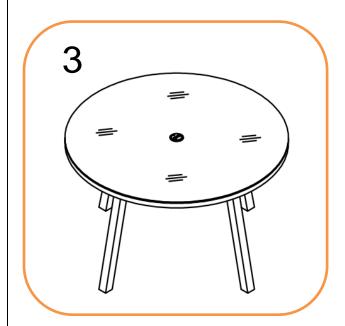

#### **ASSEMBLY STEPS:**

- 1. Turn the table top frame (A) upside down on a soft clean surface
- 2. Place glass in safe place whilst assembling table
- 3. LOOSELY attach legs (B) to table top (A) with bolts (D) and big flat washers (E) using spanner (F) DO NOT TIGHTEN THE BOLTS AT THIS STAGE
- 4. Tighten all bolts using spanner one by one being careful not to over tighten any as this will cause the thread to become damaged
- 5. Turn table top over and place in desired position
- 6. Place glass (C) back on table and gently press down to ensure glass is secure, then put parasol bungs & reducers (G) into the hole